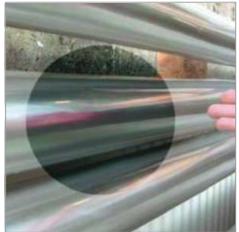

### Perfect appearance paired with economic advantages

Isolpak ALU differs to other PVC sheaths in particular because of its metallic appearance. Especially thanks to the intermediate layer of pure aluminum. A layer of an extremely durable UV-protective film protects the middle layer of aluminium from harmful external influences and corrosion, this guarantees that functionality and appearance in the long run.

Slight irregularities in the pipe insulation will be invisible because of the smooth and homogeneous surface. The curling effect completes a perfect, clean and fast installation.

Also, larger pipe diameter can be coated with Isolpak ALU, for those though we recommend thicker versions up to 0.45 mm which then are also a bit stiffer in the construction.