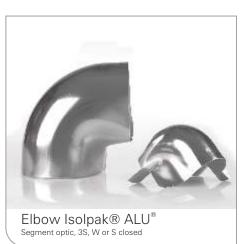

#### Accessories

- Isolpak ALU bends 90° and 45° [S, W, 3S]
- T-Profiles
- Adhesive tapes [UV-ALU & Butyl]
- Nails and PVC staples

Innovative

Extreme UV-Protection

Great value for money

Accessories

Isolpak® ALU tape