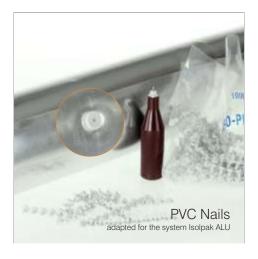

#### Accessories

- Isolpak ALU bends 90° and 45° [S, W, 3S]
- T-Profiles
- Adhesive tapes [UV-ALU & Butyl]
- Nails and PVC staples

Innovative

Extreme UV-Protection

Great value for money

Accessories

Isolpak® ALU tape