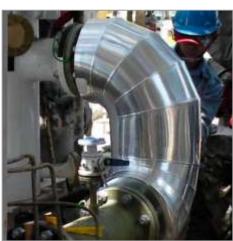

#### Accessories

- Isolpak ALU bends 90° and 45° [S, W, 3S]
- T-Profiles
- Adhesive tapes [UV-ALU & Butyl]
- Nails and PVC staples

Innovative

Extreme UV-Protection

Great value for money

Accessories

Isolpak® ALU tape

Slight irregularities in the pipe insulation will be invisible because of the smooth and homogeneous surface. The curling effect completes a perfect, clean and fast installation.

Also, larger pipe diameter can be coated with Isolpak ALU, for those though we recommend thicker versions up to 0.45 mm which then are also a bit stiffer in the construction.