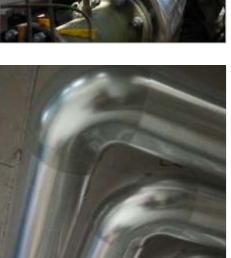

Slight irregularities in the pipe insulation will be invisible because of the smooth and homogeneous surface. The curling effect completes a perfect, clean and fast installation.

Also, larger pipe diameter can be coated with Isolpak ALU, for those though we recommend thicker versions up to 0.45 mm which then are also a bit stiffer in the construction.

Dents and indentations are a thing of the past, even after months of construction the foil will be still in top condition.

The perfectly smooth surface also allows for quick and easy cleaning as a compared to embossed aluminium installations.